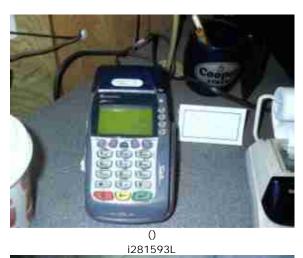

Get atleast 4 wide-angle exterior and 5 wide-angle interior photos, as well as a close-up photograph of each credit card machine at this location.

Report must be filled out entirely. Be sure to follow all order instructions and procedures.]

| Inspection Date:                                                                          | 10/14/2008         | Inspection Time: 9:00                               | AM                                 |                                       |
|-------------------------------------------------------------------------------------------|--------------------|-----------------------------------------------------|------------------------------------|---------------------------------------|
| Inspection Address Type:                                                                  |                    |                                                     | jn Commercial jn Residence         |                                       |
| •                                                                                         | =                  | nerchant's interior spac<br>201 - 5,000 jn Over 5,0 |                                    |                                       |
| Type of Business:                                                                         |                    |                                                     | Auto repair shop                   |                                       |
| Person Interviewed:                                                                       |                    |                                                     | Richard Elwell                     | # Of Employees: 10                    |
| Name of Business (                                                                        | Owner:             |                                                     |                                    |                                       |
| Merchant Busines                                                                          | ss Details:        |                                                     |                                    |                                       |
| Is the merchant currently open for business?                                              |                    | jn yes jn no                                        | If No, explain below               |                                       |
| Does the business appear to be legitimate? (e.g., inventory, customers, furnishings, etc) |                    |                                                     | jn YES jn NO jn UNSURE             | If No, explain below                  |
| Is the business located at the address listed on the order?                               |                    |                                                     | jn yes jn no                       | If No, explain below                  |
| Is there permanent signage that matches the name listed on the order?                     |                    | jn YES jn NO                                        | If No, explain below               |                                       |
| Is there any indication that the merchant may be going out of business?                   |                    | jn YES jn NO                                        | If Yes, explain below              |                                       |
| Is there any indication that the business may be for sale?                                |                    | ja yes ja no                                        | If Yes, explain below              |                                       |
| How long has the business been at the current location?                                   |                    | 16 years                                            |                                    |                                       |
| Number of credit card machines at this location?                                          |                    |                                                     | 2                                  |                                       |
| PHOTO Confirmat                                                                           | ion:               |                                                     |                                    |                                       |
| Exterior photos of building taken (show address if possible):                             |                    |                                                     | jn yes jn no                       | Why?                                  |
| Interior photos taken (Inventory, customer area, office space, etc):                      |                    |                                                     | jn YES jn NO                       | Why?                                  |
| Photo of merchant's credit card machine taken:                                            |                    |                                                     | jn yes jn no                       | Why?                                  |
| Comments: This auto shop is he                                                            | uge. it has 3 huge | repair bays, many hydro li                          | fts and all the tools and computer | diagnostics systems for a "high tech" |