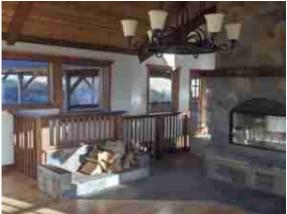

### **DETAILED DESCRIPTION OF HOME:**

Must be a short paragraph summarizing the highlights (good and bad) of the home. Please be detailed

The home is in good overall good condition. However, the master bedroom's carpet is rolled up and the subfloor is very faded. In talking to the neighbor, they said that a pipe had broken and flooded the bedroom. The garage ceiling below it has been removed as well. The outlet covers in the garage are missing as well. The master bedroom's bathroom has a Jacuzzi and walk-in closet. It also has access to a private loft and deck. The other bedrooms seem to be in good condition but the one in the front of the home has a bad smell in it. Also, its bathroom has a hole in its ceiling that will need patching. The kitchen, living room, sun room, dining room, the two lofts, master bath, the main floor bathroom, the 3rd bedroom bathroom, work room, and theater room all were in good condition. The game room had missing counter tops and missing sink. The theater bathroom is missing its counter top and sink. The bathroom in the game room is missing its sink. There are a total of 4 full baths and 2 half baths. The covers for two of the chimneys have blown off or are loose. There is one light fixture that is missing on the outside. The daylight basement has a section missing. The foundation has loose tar paper in one area. The yard is over grown with weeds as is the driveway up to the home. The home has hardwood floors in most of it and has 3 fireplaces. The appliances in kitchen are of very high quality. There is a lot slate through out the home on counter tops and in the bathrooms. There is a great view of the Bitterroot Mountains both from inside the home and from the decks. There are decks on all three levels with some that are only accessed from their respective rooms.

# Living Room 🗧 N/A (No Living Room in this home)

|                   | Good | Avg | Poor | Missing | N/A | Comments: | Repair Total |
|-------------------|------|-----|------|---------|-----|-----------|--------------|
| Flooring Material | Ð    | ê   | ê    | ê       | ê   |           | \$ <b>0</b>  |
| Sub-Floor         | Ð    | ê   | ê    | ê       | ê   |           | \$ <b>0</b>  |
| Walls             | b    | ê   | ê    | ê       | ê   |           | \$ <b>0</b>  |
| Wall Paint        | b    | ē   | ē    | ê       | ē   |           | \$ <b>0</b>  |