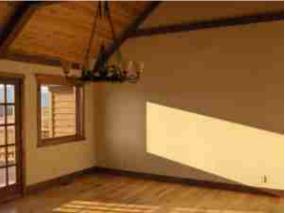

# Living Room 🗧 N/A (No Living Room in this home)

|                   | Good | Avg | Poor | Missing | N/A | Comments: | Repair Total |
|-------------------|------|-----|------|---------|-----|-----------|--------------|
| Flooring Material | Ð    | ê   | ê    | ê       | ê   |           | \$ <b>0</b>  |
| Sub-Floor         | Ð    | ê   | ê    | ê       | ê   |           | \$ <b>0</b>  |
| Walls             | b    | ê   | ê    | ê       | ê   |           | \$ <b>0</b>  |
| Wall Paint        | b    | ē   | ē    | ê       | ē   |           | \$ <b>0</b>  |

| Ceiling       | b | ê | ê | ê | ê | \$ <b>0</b> |
|---------------|---|---|---|---|---|-------------|
| Ceiling Paint | b | ē | ē | ē | ê | \$ <b>0</b> |
| Interior Trim | b | ê | Ē | ê | ê | \$ <b>0</b> |
| Door(s)       | b | ē | ē | ē | ê | \$ <b>0</b> |