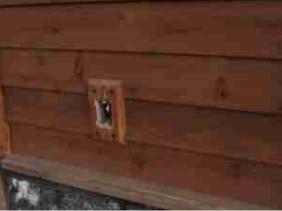

| Securing Information Requested Lock/Lockbox Code(s):                        | 76667 and OCN                           |
|-----------------------------------------------------------------------------|-----------------------------------------|
| Lock changed to client-requested key code? $ar{f D}$ Yes $\widehat{f C}$ No | If No, Key code used:                   |
| Changed lock(s) on which door(s): Si Front C Back C Side C Other:           |                                         |
| Lockbox installed with client-requested code? $ar{f D}$ Yes $ar{\in}$ No    | Lockbox code: 76667                     |
| Lockbox located on which door: (Front,Back,Side,Other) Front                |                                         |
| Leave the 3 keys in the following exterior locations confirm:               | E Lockbox E Electric Meter Box E Other: |
|                                                                             | Under rock next to front                |
| Total # of Windows: 69                                                      |                                         |

The lock and lock box were already set to the requested number and code, so did not change the lock and lock box out. Hide a key under a rock under the front steps. Taped a key to the top of the electrical meter box. The lock box code is OCN and the key number is 76667.