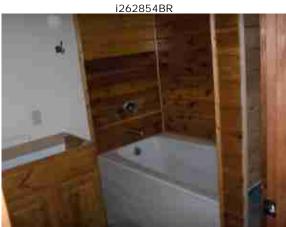

# Master Bathroom 🗧 N/A (No Master Bathroom in this home)

|                 | Good | Avg | Poor | Missing | N/A | Comments: | Repair To   |
|-----------------|------|-----|------|---------|-----|-----------|-------------|
| ooring Material | b    | ē   | ê    | ê       | ē   |           | \$ <b>0</b> |
| o-Floor         | Ð    | ē   | ē    | ê       | ē   |           | \$ <b>0</b> |
| lls             | Ð    | ē   | ē    | ê       | ē   |           | \$ <b>0</b> |
| l Paint         | Ð    | ē   | ē    | ê       | ē   |           | \$ <b>0</b> |
| ng              | Ð    | ē   | ē    | ê       | ē   |           | \$ <b>0</b> |
| ng Paint        | Ð    | ē   | ê    | ê       | ē   |           | \$ <b>0</b> |
| rior Trim       | Ð    | ē   | ē    | ê       | ē   |           | \$ <b>0</b> |
| r               | Ð    | ê   | ê    | ê       | ê   |           | \$ <b>0</b> |
| /Shower         | Ð    | ē   | ē    | ê       | ē   |           | \$ <b>0</b> |
| Fixtures        | Ð    | ê   | ê    | ê       | ē   |           | \$ <b>0</b> |
| ity/Med. Cab.   | Ð    | ê   | ê    | ê       | ē   |           | \$ <b>0</b> |
| et              | Ð    | ē   | ē    | ê       | ē   |           | \$ <b>0</b> |
| mbing           | Ð    | ē   | ē    | ê       | ê   |           | \$ <b>0</b> |

# Bathroom #3 🗧 N/A (No Third Bathroom in this home)

| ₿ Full Bath € H   | alf Bath <b>I</b> | ocati | on: Đ | 1st Floor | ê 2nc | l Floor 🖻 Other:                                 |               |
|-------------------|-------------------|-------|-------|-----------|-------|--------------------------------------------------|---------------|
|                   | Good              | Avg   | Poor  | Missing   | N/A   | Comments:                                        | Repair Total  |
| Flooring Material | Ð                 | ê     | ē     | ē         | ê     |                                                  | \$ <b>0</b>   |
| Sub-Floor         | Ð                 | ê     | ē     | ê         | ē     |                                                  | \$ <b>0</b>   |
| Walls             | b                 | ê     | ē     | ê         | ê     |                                                  | \$ <b>0</b>   |
| Wall Paint        | Б                 | ê     | ê     | ê         | ê     |                                                  | \$ <b>0</b>   |
| Ceiling           | Б                 | ê     | ê     | ê         | ê     |                                                  | \$ <b>0</b>   |
| Ceiling Paint     | b                 | ê     | ê     | ê         | ê     |                                                  | \$ <b>0</b>   |
| Interior Trim     | b                 | ê     | ê     | ê         | ê     |                                                  | \$ <b>0</b>   |
| Door              | Б                 | ê     | ê     | ê         | ê     |                                                  | \$ <b>0</b>   |
| Tub/Shower        | b                 | ê     | ê     | ê         | ê     |                                                  | \$ <b>0</b>   |
| Sink/Fixtures     | ê                 | ê     | ê     | b         | ê     | Sink is missing here and in one of the half bath | \$ <b>450</b> |
| Vanity/Med. Cab.  | ê                 | ê     | ê     | b         | ê     | Counter top is missing.                          | \$ <b>450</b> |
| Toilet            | b                 | ē     | ē     | ê         | ē     |                                                  | \$ <b>0</b>   |
| Plumbing          | b                 | ē     | ē     | ê         | ē     |                                                  | \$ <b>0</b>   |