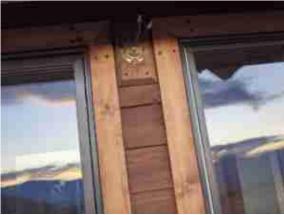

The lock and lock box were already set to the requested number and code, so did not change the lock and lock box out. Hide a key under a rock under the front steps. Taped a key to the top of the electrical meter box. The lock box code is OCN and the key number is 76667.

(1756 Sapphire Ranch Trail game room bathroom 1.) i262854BV

(1756 Sapphire Ranch Trail no rail on stairs.) i262854BX

(1756 Sapphire Ranch Trail key is hidden under large rock under the deck behind the steps.)