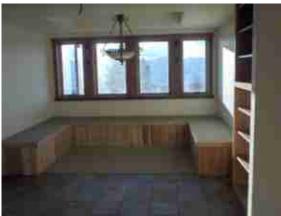

### **DETAILED DESCRIPTION OF HOME:**

Must be a short paragraph summarizing the highlights (good and bad) of the home. Please be detailed

The home is in good overall good condition. However, the master bedroom's carpet is rolled up and the subfloor is very faded. In talking to the neighbor, they said that a pipe had broken and flooded the bedroom. The garage ceiling below it has been removed as well. The outlet covers in the garage are missing as well. The master bedroom's bathroom has a Jacuzzi and walk-in closet. It also has access to a private loft and deck. The other bedrooms seem to be in good condition but the one in the front of the home has a bad smell in it. Also, its bathroom has a hole in its ceiling that will need patching. The kitchen, living room, sun room, dining room, the two lofts, master bath, the main floor bathroom, the 3rd bedroom bathroom, work room, and theater room all were in good condition. The game room had missing counter tops and missing sink. The theater bathroom is missing its counter top and sink. The bathroom in the game room is missing its sink. There are a total of 4 full baths and 2 half baths. The covers for two of the chimneys have blown off or are loose. There is one light fixture that is missing on the outside. The daylight basement has a section missing. The foundation has loose tar paper in one area. The yard is over grown with weeds as is the driveway up to the home. The home has hardwood floors in most of it and has 3 fireplaces. The appliances in kitchen are of very high quality. There is a lot slate through out the home on counter tops and in the bathrooms. There is a great view of the Bitterroot Mountains both from inside the home and from the decks. There are decks on all three levels with some that are only accessed from their respective rooms.

# Living Room 🗧 N/A (No Living Room in this home)

|                   | Good | Avg | Poor | Missing | N/A | Comments: | Repair Total |
|-------------------|------|-----|------|---------|-----|-----------|--------------|
| Flooring Material | Ð    | ê   | ê    | ê       | ê   |           | \$ <b>0</b>  |
| Sub-Floor         | Ð    | ê   | ê    | ê       | ê   |           | \$ <b>0</b>  |
| Walls             | b    | ê   | ê    | ê       | ê   |           | \$ <b>0</b>  |
| Wall Paint        | b    | ē   | ē    | ê       | ē   |           | \$ <b>0</b>  |