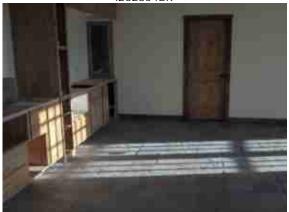

### **DETAILED DESCRIPTION OF HOME:**

Must be a short paragraph summarizing the highlights (good and bad) of the home. Please be detailed

The home is in good overall good condition. However, the master bedroom's carpet is rolled up and the subfloor is very faded. In talking to the neighbor, they said that a pipe had broken and flooded the bedroom. The garage ceiling below it has been removed as well. The outlet covers in the garage are missing as well. The master bedroom's bathroom has a Jacuzzi and walk-in closet. It also has access to a private loft and deck. The other bedrooms seem to be in good condition but the one in the front of the home has a bad smell in it. Also, its bathroom has a hole in its ceiling that will need patching. The kitchen, living room, sun room, dining room, the two lofts, master bath, the main floor bathroom, the 3rd bedroom bathroom, work room, and theater room all were in good condition. The game room had missing counter tops and missing sink. The theater bathroom is missing its counter top and sink. The bathroom in the game room is missing its sink. There are a total of 4 full baths and 2 half baths. The covers for two of the chimneys have blown off or are loose. There is one light fixture that is missing on the outside. The daylight basement has a section missing. The foundation has loose tar paper in one area. The yard is over grown with weeds as is the driveway up to the home. The home has hardwood floors in most of it and has 3 fireplaces. The appliances in kitchen are of very high quality. There is a lot slate through out the home on counter tops and in the bathrooms. There is a great view of the Bitterroot Mountains both from inside the home and from the decks. There are decks on all three levels with some that are only accessed from their respective rooms.