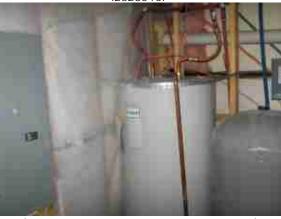

(1756 Sapphire Ranch Trail hot water tank.) i262854CH

(1756 Sapphire Ranch Trail missing covers/fixtures in garage.)

(1756 Sapphire Ranch Trail water damage in master bedroom.)

i262854CE

(1756 Sapphire Ranch Trail hole in bedroom 2 bathroom ceiling.)

(1756 Sapphire Ranch Trail furnace.) i262854Cl

(1756 Sapphire Ranch Trail missing counter top and outlet cover.)

i262854CJ

(1756 Sapphire Ranch Trail loose slate.)

i262854CL

(1756 Sapphire Ranch Trail address of next door neighbor because this address was not marked.)