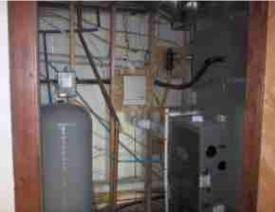

|                 | Good | Avg | Poor | Missing | N/A | Comments: |
|-----------------|------|-----|------|---------|-----|-----------|
| Refrigerator    | Ð    | ē   | ē    | ê       | ē   |           |
| Range/Stove     | Ð    | ê   | ê    | ê       | ê   |           |
| Dishwasher      | Ð    | Ē   | ê    | ê       | ê   |           |
| Furnace         | Ð    | Ē   | ê    | ê       | ê   |           |
| Heat Pump       | ē    | ē   | ē    | ê       | Б   |           |
| Air Conditioner | Ð    | ē   | ē    | ê       | ē   |           |
| HVAC Compressor | Ð    | ê   | ê    | ê       | ê   |           |
| Water Heater    | b    | ê   | ê    | ê       | ê   |           |