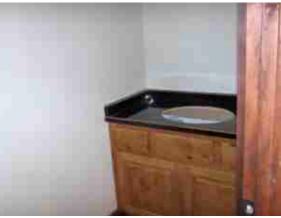

### **DETAILED DESCRIPTION OF HOME:**

Must be a short paragraph summarizing the highlights (good and bad) of the home. Please be detailed

The home is in good overall good condition. However, the master bedroom's carpet is rolled up and the subfloor is very faded. In talking to the neighbor, they said that a pipe had broken and flooded the bedroom. The garage ceiling below it has been removed as well. The outlet covers in the garage are missing as well. The master bedroom's bathroom has a Jacuzzi and walk-in closet. It also has access to a private loft and deck. The other bedrooms seem to be in good condition but the one in the front of the home has a bad smell in it. Also, its bathroom has a hole in its ceiling that will need patching. The kitchen, living room, sun room, dining room, the two lofts, master bath, the main floor bathroom, the 3rd bedroom bathroom, work room, and theater room all were in good condition. The game room had missing counter tops and missing sink. The theater bathroom is missing its counter top and sink. The bathroom in the game room is missing its sink. There are a total of 4 full baths and 2 half baths. The covers for two of the chimneys have blown off or are loose. There is one light fixture that is missing on the outside. The daylight basement has a section missing. The foundation has loose tar paper in one area. The yard is over grown with weeds as is the driveway up to the home. The home has hardwood floors in most of it and has 3 fireplaces. The appliances in kitchen are of very high quality. There is a lot slate through out the home on counter tops and in the bathrooms. There is a great view of the Bitterroot Mountains both from inside the home and from the decks. There are decks on all three levels with some that are only accessed from their respective rooms.