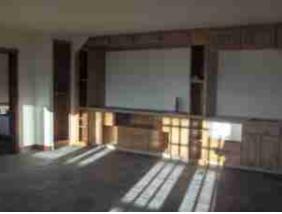

**Overall Property Repair Total: \$ 2700** (total from estimates in room-by-room details below) Features/Amenities (please check all that apply to this property): € Country Club Attached Garage Great Room E Cathedral Ceilings **b** Walk-in Closets Sun Room b Jacuzzi Tub(s) Community Pool € 3+ Car Garage € Crown Moulding e 3 fire places Wooded Lot In-law Suite or Apartment b Home Office Hardwood Floors Ð e ē. **Slate Counter Tops** Storage Building or Shed 6 Deck/Balcony b Theatre/Media Room Granite Tops Ð ê e € Security System Handicapped Access 6 Workshop 6 Skylights ê Walk-up Attic present? Is it finished? ₿ Yes € No 🖯 Yes 🖻 No Condition: lo Good e Average e Poor Explain condition of Attic: This is not really a attic but a loft. There is one at each end of the home. **Basement present?** Is it finished? ê Yes € No l⊖ Yes € No Condition: lo Good e Average e Poor While this daylight basement is finished, some of the cabinets and fixtures are not finshed or missing parts. There are 3 Explain condition of Basement: missing sinks and two missing counter tops. Pool or Spa present? Is it operable? € Yes Đ No € Yes € No Condition: Cood Cood Coord Coordian Coordia Coordian Coordian Coordian Coordian Coor Is the Pool secured? € Yes € No E Locked Gate E Safety Fence Covered Explain condition of Pool/Spa:

### **DETAILED DESCRIPTION OF HOME:**

Must be a short paragraph summarizing the highlights (good and bad) of the home. Please be detailed

The home is in good overall good condition. However, the master bedroom's carpet is rolled up and the subfloor is very faded. In talking to the neighbor, they said that a pipe had broken and flooded the bedroom. The garage ceiling below it has been removed as well. The outlet covers in the garage are missing as well. The master bedroom's bathroom has a Jacuzzi and walk-in closet. It also has access to a private loft and deck. The other bedrooms seem to be in good condition but the one in the front of the home has a bad smell in it. Also, its bathroom has a hole in its ceiling that will need patching. The kitchen, living room, sun room, dining room, the two lofts, master bath, the main floor bathroom, the 3rd bedroom bathroom, work room, and theater room all were in good condition. The game room had missing counter tops and missing sink. The theater bathroom is missing its counter top and sink. The bathroom in the game room is missing its sink. There are a total of 4 full baths and 2 half baths. The covers for two of the chimneys have blown off or are loose. There is one light fixture that is missing on the outside. The daylight basement has a section missing. The foundation has loose tar paper in one area. The yard is over grown with weeds as is the driveway up to the home. The home has hardwood floors in most of it and has 3 fireplaces. The appliances in kitchen are of very high quality. There is a lot slate through out the home on counter tops and in the bathrooms. There is a great view of the Bitterroot Mountains both from inside the home and from the decks. There are decks on all three levels with some that are only accessed from their respective rooms.