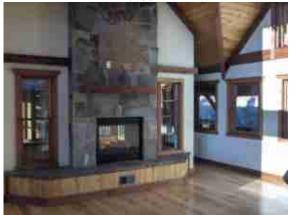

(1756 Sapphire Ranch Trail fire place in dining room.) i262854U

(1756 Sapphire Ranch Trail master bedroom 1) i262854W

(1756 Sapphire Ranch Trail master bath shower.) i262854Y

(1756 Sapphire Ranch Trail master bath tub.) i262854Z