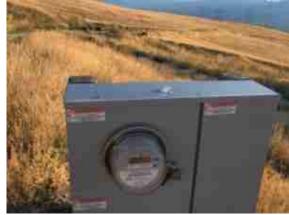

### UTILITIES:

| ELECTRICITY:                                                                                                   | WATER: Ê On Đ Off Ê N/A<br>City Water: Ê Yes Đ No          | GAS: ê On b Off ê N/A                                                                                                                  |
|----------------------------------------------------------------------------------------------------------------|------------------------------------------------------------|----------------------------------------------------------------------------------------------------------------------------------------|
| (Clear Photo<br>Required)<br>Electric Meter Missing/Removed: € Yes<br>Electric Company: Ravalli Electric Co-op | Water off at curb: É Yes É No<br>Septic System: É Yes É No | Is the home heated by propane? ᅝ Yes ℮ №<br>Company Name from tank:<br>Tank is burried, No name on cover.<br>Company Number from tank: |
| Main Disconnect is: ⓑ On ⓒ Off (please provide photo)                                                          |                                                            | No phone number on cover.                                                                                                              |

The lock and lock box were already set to the requested number and code, so did not change the lock and lock box out. Hide a key under a rock under the front steps. Taped a key to the top of the electrical meter box. The lock box code is OCN and the key number is 76667.