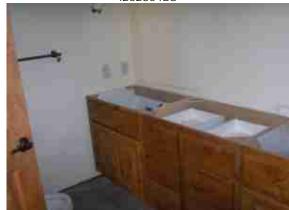

# Bathroom #3 🗧 N/A (No Third Bathroom in this home)

| ₿ Full Bath € H   | alf Bath <b>I</b> | ocati | on: Đ | 1st Floor | ê 2nc | l Floor 🖻 Other:                                 |               |
|-------------------|-------------------|-------|-------|-----------|-------|--------------------------------------------------|---------------|
|                   | Good              | Avg   | Poor  | Missing   | N/A   | Comments:                                        | Repair Total  |
| Flooring Material | Ð                 | ê     | ē     | ē         | ê     |                                                  | \$ <b>0</b>   |
| Sub-Floor         | Ð                 | ê     | ē     | ê         | ē     |                                                  | \$ <b>0</b>   |
| Walls             | b                 | ê     | ē     | ê         | ê     |                                                  | \$ <b>0</b>   |
| Wall Paint        | Б                 | ê     | ê     | ê         | ê     |                                                  | \$ <b>0</b>   |
| Ceiling           | Б                 | ê     | ê     | ê         | ê     |                                                  | \$ <b>0</b>   |
| Ceiling Paint     | b                 | ê     | ê     | ê         | ê     |                                                  | \$ <b>0</b>   |
| Interior Trim     | b                 | ê     | ê     | ê         | ê     |                                                  | \$ <b>0</b>   |
| Door              | Б                 | ê     | ê     | ê         | ê     |                                                  | \$ <b>0</b>   |
| Tub/Shower        | b                 | ê     | ê     | ê         | ê     |                                                  | \$ <b>0</b>   |
| Sink/Fixtures     | ê                 | ê     | ê     | b         | ê     | Sink is missing here and in one of the half bath | \$ <b>450</b> |
| Vanity/Med. Cab.  | ê                 | ê     | ê     | b         | ê     | Counter top is missing.                          | \$ <b>450</b> |
| Toilet            | b                 | ē     | ē     | ê         | ē     |                                                  | \$ <b>0</b>   |
| Plumbing          | b                 | ē     | ē     | ê         | ē     |                                                  | \$ <b>0</b>   |

(1756 Sapphire Ranch Trail theater room 2.) i262854BQ

(1756 Sapphire Ranch Trail unfinished section in theater room.) i262854BS

(1756 Sapphire Ranch Trail theater room bathroom with missing couter top and sinks.) i262854BU