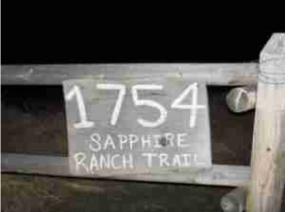

Directions to home: (Street-by-street directions from the closest major roadway or intersection)

Starting in Corvalis, MT at the intersection of Westside Cutoff and Eastside Highway, go north 1 mile to Quast Lane. Turn right on Quast Lane and travel 2.5 miles to Summerdale Road. Turn right on Summerdale Road and travel 3 miles to Soft Rock Road. Turn left on Soft Rock Road and travel 1.2 miles to a "Y" in the road. Take the right fork (it is assumed that this is Sapphire Ranch Trail but it is not marked) and travel 1.6 miles to the driveway for 1756 Sapphire Ranch Trail. It is the last driveway on the road but the address is not marked. The house next it does have an address which is 1754 Sapphire Ranch Trail. The home can be seen from the beginning of the driveway.

(1756 Sapphire Ranch Trail furnace.) i262854Cl

(1756 Sapphire Ranch Trail missing counter top and outlet cover.)

i262854CJ

(1756 Sapphire Ranch Trail loose slate.)

i262854CL

(1756 Sapphire Ranch Trail address of next door neighbor because this address was not marked.)