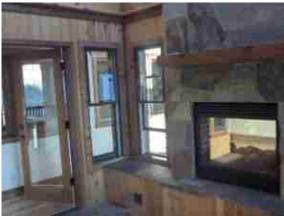

(1756 Sapphire Ranch Trail fire place in dining room.) i262854U

(1756 Sapphire Ranch Trail master bedroom 1) i262854W

(1756 Sapphire Ranch Trail master bath shower.) i262854Y

(1756 Sapphire Ranch Trail master bath tub.) i262854Z