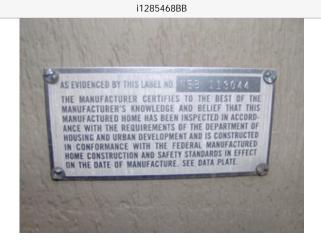

 ${igsaclup igsaclup ig$ 

Property Type Information: (differentiate between HUD Manufactured or Modular State Code)

| HUD Manufactured:                       | Modular State Code:                  |  |
|-----------------------------------------|--------------------------------------|--|
| VIN Serial #: <b>4701-580-03570 A/B</b> | Serial#:                             |  |
| HUD Tags#: <b>NEB 113043</b>            | State Label# (for Modulars):         |  |
| HUD Tags#: <b>NEB 113044</b>            | Manufacturer's Name:                 |  |
| Manufacturer's Name: ATLANTIC HOMES     | Trade/Model Name:                    |  |
| Trade/Model Name: <b>A/B</b>            | Year of Manufacturer:                |  |
| Year of Manufacturer: MARCH 20 , 2001   | UBC Code:                            |  |
| Attic: 🔲 <sub>Yes</sub> 🔽 <sub>No</sub> | Type: 🗖 Scuttle 🗖 Drop Stair 🗖 Other |  |
| Electrical Panel: 🔲 15 amp breaker 🗹 2  | 0 amp breaker                        |  |

HUD tag# (side 1 - for singlewide):

HUD tag# (side 2 - for doublewide): NEB 113044

Look for Data Plate information near Main Electrical Box.

If data located - complete Property Type Information, noted above, and photograph.