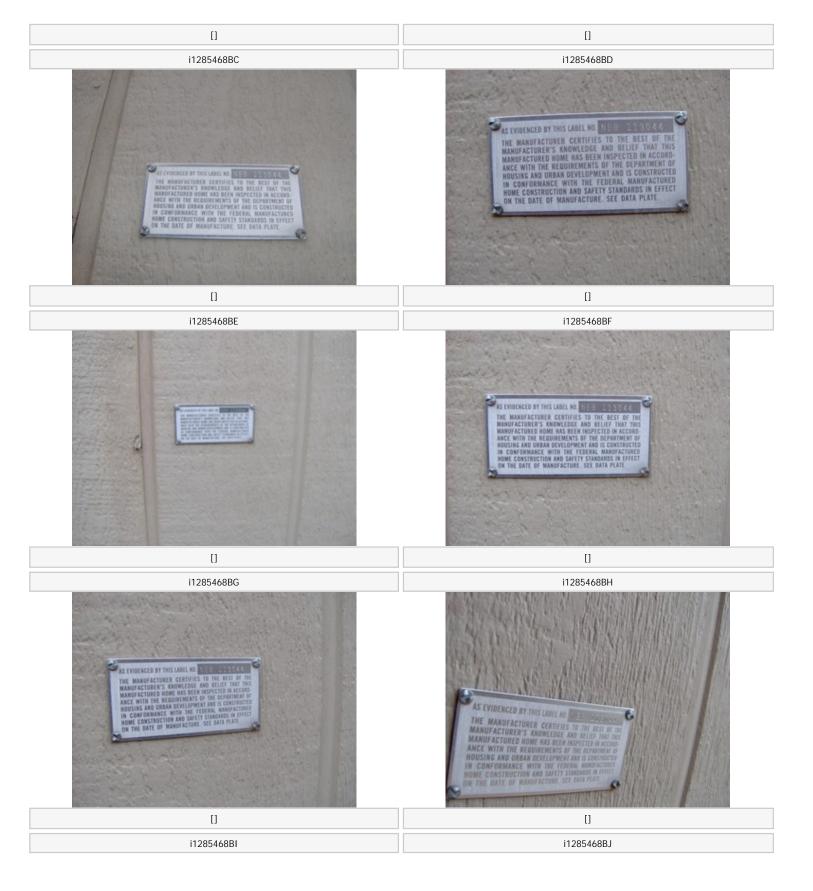

# Home Information - INTERIOR - Requirements

ALL Manufactured and Modular home <u>'information'</u> MUST be written down and photographed. CLOSE UP photos are required; must be able to read the data from the photo for confirmation. Information includes: Serial/VIN, HUD label / State label numbers, Make, Model, Year.

#### HUD Manufactured and Modular:

Data Plate - Label Information Sheets can be located in these areas.All areas below need to be checked and photographed.

- L Kitchen Cabinet (backside of cabinet door under sink)
- Near Main Electrical Box (if not located interior, see below exterior)
- Master Bedrooms (inside closet on wall or door)
- log near Hot Water Heater (on door or wall)
- 🗹 Utility Cabinet (on door, inside cabinet)
- Bathroom (inside cabinet)

 ${igsaclup igsaclup ig$ 

Property Type Information: (differentiate between HUD Manufactured or Modular State Code)

| HUD Manufactured:                       | Modular State Code:                  |  |
|-----------------------------------------|--------------------------------------|--|
| VIN Serial #: <b>4701-580-03570 A/B</b> | Serial#:                             |  |
| HUD Tags#: <b>NEB 113043</b>            | State Label# (for Modulars):         |  |
| HUD Tags#: <b>NEB 113044</b>            | Manufacturer's Name:                 |  |
| Manufacturer's Name: ATLANTIC HOMES     | Trade/Model Name:                    |  |
| Trade/Model Name: <b>A/B</b>            | Year of Manufacturer:                |  |
| Year of Manufacturer: MARCH 20 , 2001   | UBC Code:                            |  |
| Attic: 🔲 <sub>Yes</sub> 🔽 <sub>No</sub> | Type: 🗖 Scuttle 🗖 Drop Stair 🗖 Other |  |
| Electrical Panel: 🔲 15 amp breaker 🗹 2  | 0 amp breaker                        |  |

HUD tag# (side 1 - for singlewide):

HUD tag# (side 2 - for doublewide): NEB 113044

Look for Data Plate information near Main Electrical Box.

If data located - complete Property Type Information, noted above, and photograph.