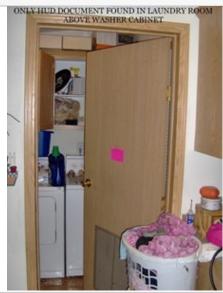

Photo of undercarriage of home. (If undercarriage is inaccessible, take photos to show that.)

This home is a Pre-Fabricated off site and delivered and assembled on site home with a permanent foundation made of pre-fabricated concrete slabs and steel construction bolted down all around the perimeter to the foundation. The Garage built on site and was added later on a concrete poured slab foundation. All cabinet and usual HUD DOC locations were checked for HUD DOCUMENTS. The only HUD DOCUMENT FOUND was the METAL PLATE on the east side of the home and inside a laundry/utility room above washer cabinet. PHOTOS TAKEN.