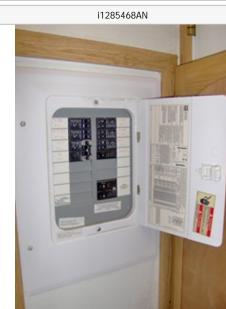

#### HUD Manufactured and Modular:

Data Plate - Label Information Sheets can be located in these areas.All areas below need to be checked and photographed.

- L Kitchen Cabinet (backside of cabinet door under sink)
- Near Main Electrical Box (if not located interior, see below exterior)
- Master Bedrooms (inside closet on wall or door)
- log near Hot Water Heater (on door or wall)
- 🗹 Utility Cabinet (on door, inside cabinet)
- Bathroom (inside cabinet)

 ${igsaclup igsaclup ig$ 

Property Type Information: (differentiate between HUD Manufactured or Modular State Code)

| HUD Manufactured:                       | Modular State Code:                  |  |
|-----------------------------------------|--------------------------------------|--|
| VIN Serial #: <b>4701-580-03570 A/B</b> | Serial#:                             |  |
| HUD Tags#: <b>NEB 113043</b>            | State Label# (for Modulars):         |  |
| HUD Tags#: <b>NEB 113044</b>            | Manufacturer's Name:                 |  |
| Manufacturer's Name: ATLANTIC HOMES     | Trade/Model Name:                    |  |
| Trade/Model Name: <b>A/B</b>            | Year of Manufacturer:                |  |
| Year of Manufacturer: MARCH 20 , 2001   | UBC Code:                            |  |
| Attic: 🔲 <sub>Yes</sub> 🔽 <sub>No</sub> | Type: 🗖 Scuttle 🗖 Drop Stair 🗖 Other |  |
| Electrical Panel: 🔲 15 amp breaker 🗹 2  | 0 amp breaker                        |  |