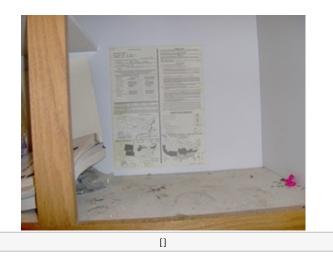

Photo of undercarriage of home. (If undercarriage is inaccessible, take photos to show that.)

This home is a Pre-Fabricated off site and delivered and assembled on site home with a permanent foundation made of pre-fabricated concrete slabs and steel construction bolted down all around the perimeter to the foundation. The Garage built on site and was added later on a concrete poured slab foundation. All cabinet and usual HUD DOC locations were checked for HUD DOCUMENTS. The only HUD DOCUMENT FOUND was the METAL PLATE on the east side of the home and inside a laundry/utility room above washer cabinet. PHOTOS TAKEN.

i1285468W

ONLY HUD DOCUMENT FOUND IN LAUNDRY ROOM ABOVE WASHER CABINET

[]

[] i1285468AM

[]

i1285468AR

[]

i1285468AW