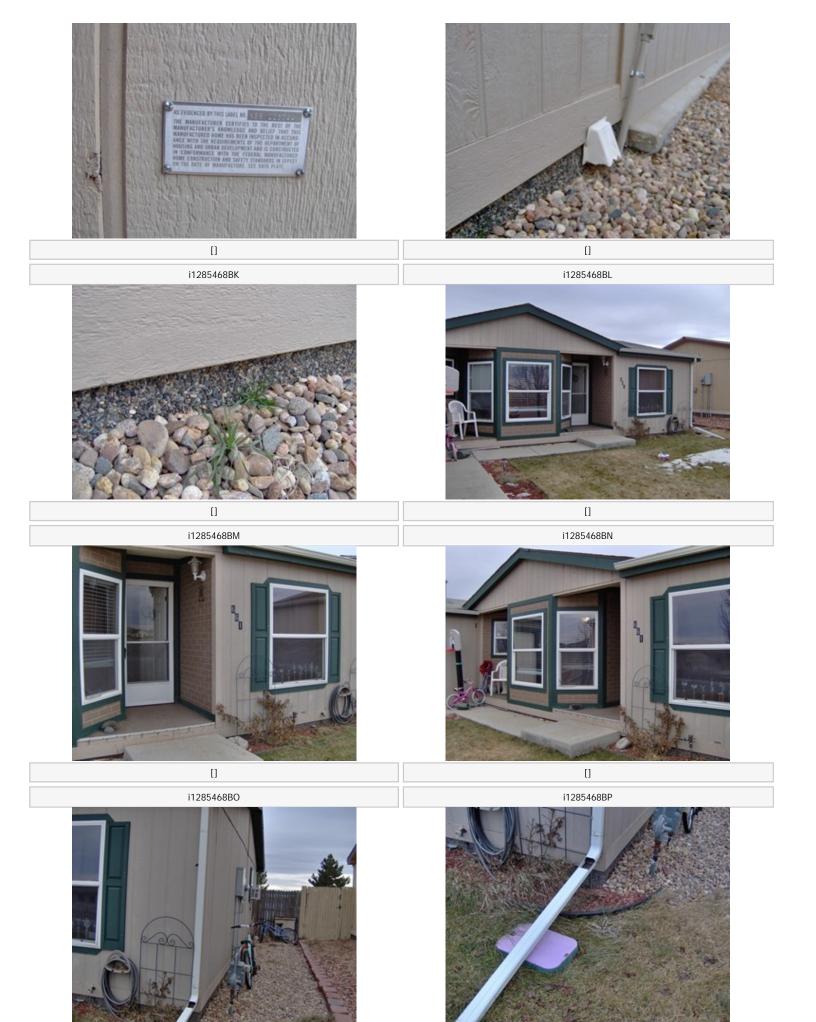

## Home Information - EXTERIOR - Requirements

Look for the red HUD tags on each end of the home's exterior siding - or look for visible holes showing it was removed.

Close-up photograph of tags and area are required - even if there are none.

HUD tag# (side 1 - for singlewide):

HUD tag# (side 2 - for doublewide): NEB 113044

Look for Data Plate information near Main Electrical Box.

If data located - complete Property Type Information, noted above, and photograph.

#### Additional Photo Requirements:

All interior areas listed above (kitchen cabinet, electric panel, etc.)

All sides of exterior.

Photo of the Address of Property.

If <u>not</u> a Manufactured Home - photos as evidence of Property Type, and provide notes below.

Photo of undercarriage of home. (If undercarriage is inaccessible, take photos to show that.)

This home is a Pre-Fabricated off site and delivered and assembled on site home with a permanent foundation made of pre-fabricated concrete slabs and steel construction bolted down all around the perimeter to the foundation. The Garage built on site and was added later on a concrete poured slab foundation. All cabinet and usual HUD DOC locations were checked for HUD DOCUMENTS. The only HUD DOCUMENT FOUND was the METAL PLATE on the east side of the home and inside a laundry/utility room above washer cabinet. PHOTOS TAKEN.