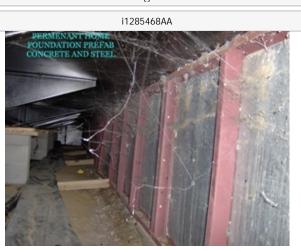

Photo of undercarriage of home. (If undercarriage is inaccessible, take photos to show that.)

This home is a Pre-Fabricated off site and delivered and assembled on site home with a permanent foundation made of pre-fabricated concrete slabs and steel construction bolted down all around the perimeter to the foundation. The Garage built on site and was added later on a concrete poured slab foundation. All cabinet and usual HUD DOC locations were checked for HUD DOCUMENTS. The only HUD DOCUMENT FOUND was the METAL PLATE on the east side of the home and inside a laundry/utility room above washer cabinet. PHOTOS TAKEN.