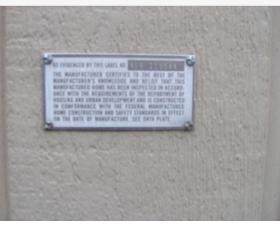

 ${igsaclup igsaclup ig$ 

Property Type Information: (differentiate between HUD Manufactured or Modular State Code)

| HUD Manufactured:                       | Modular State Code:                  |  |
|-----------------------------------------|--------------------------------------|--|
| VIN Serial #: <b>4701-580-03570 A/B</b> | Serial#:                             |  |
| HUD Tags#: <b>NEB 113043</b>            | State Label# (for Modulars):         |  |
| HUD Tags#: <b>NEB 113044</b>            | Manufacturer's Name:                 |  |
| Manufacturer's Name: ATLANTIC HOMES     | Trade/Model Name:                    |  |
| Trade/Model Name: <b>A/B</b>            | Year of Manufacturer:                |  |
| Year of Manufacturer: MARCH 20 , 2001   | UBC Code:                            |  |
| Attic: 🔲 <sub>Yes</sub> 🔽 <sub>No</sub> | Type: 🗖 Scuttle 🗖 Drop Stair 🗖 Other |  |
| Electrical Panel: 🔲 15 amp breaker 🗹 2  | 0 amp breaker                        |  |

HUD tag# (side 1 - for singlewide):

HUD tag# (side 2 - for doublewide): NEB 113044

Look for Data Plate information near Main Electrical Box.

If data located - complete Property Type Information, noted above, and photograph.