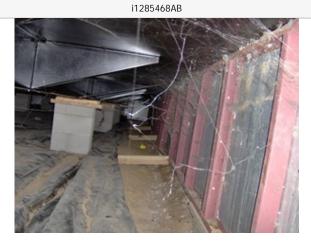

Photo of undercarriage of home. (If undercarriage is inaccessible, take photos to show that.)

This home is a Pre-Fabricated off site and delivered and assembled on site home with a permanent foundation made of pre-fabricated concrete slabs and steel construction bolted down all around the perimeter to the foundation. The Garage built on site and was added later on a concrete poured slab foundation. All cabinet and usual HUD DOC locations were checked for HUD DOCUMENTS. The only HUD DOCUMENT FOUND was the METAL PLATE on the east side of the home and inside a laundry/utility room above washer cabinet. PHOTOS TAKEN.