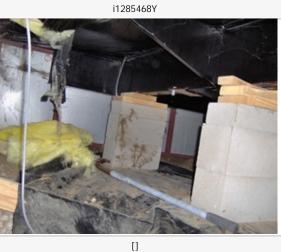

Photo of undercarriage of home. (If undercarriage is inaccessible, take photos to show that.)

This home is a Pre-Fabricated off site and delivered and assembled on site home with a permanent foundation made of pre-fabricated concrete slabs and steel construction bolted down all around the perimeter to the foundation. The Garage built on site and was added later on a concrete poured slab foundation. All cabinet and usual HUD DOC locations were checked for HUD DOCUMENTS. The only HUD DOCUMENT FOUND was the METAL PLATE on the east side of the home and inside a laundry/utility room above washer cabinet. PHOTOS TAKEN.