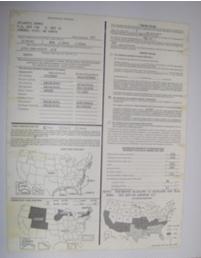

 ${igsaclup igsaclup ig$ 

Property Type Information: (differentiate between HUD Manufactured or Modular State Code)

| HUD Manufactured:                       | Modular State Code:                  |  |
|-----------------------------------------|--------------------------------------|--|
| VIN Serial #: <b>4701-580-03570 A/B</b> | Serial#:                             |  |
| HUD Tags#: <b>NEB 113043</b>            | State Label# (for Modulars):         |  |
| HUD Tags#: <b>NEB 113044</b>            | Manufacturer's Name:                 |  |
| Manufacturer's Name: ATLANTIC HOMES     | Trade/Model Name:                    |  |
| Trade/Model Name: <b>A/B</b>            | Year of Manufacturer:                |  |
| Year of Manufacturer: MARCH 20 , 2001   | UBC Code:                            |  |
| Attic: 🔲 <sub>Yes</sub> 🔽 <sub>No</sub> | Type: 🗖 Scuttle 🗖 Drop Stair 🗖 Other |  |
| Electrical Panel: 🔲 15 amp breaker 🗹 2  | 0 amp breaker                        |  |

Photo of undercarriage of home. (If undercarriage is inaccessible, take photos to show that.)

This home is a Pre-Fabricated off site and delivered and assembled on site home with a permanent foundation made of pre-fabricated concrete slabs and steel construction bolted down all around the perimeter to the foundation. The Garage built on site and was added later on a concrete poured slab foundation. All cabinet and usual HUD DOC locations were checked for HUD DOCUMENTS. The only HUD DOCUMENT FOUND was the METAL PLATE on the east side of the home and inside a laundry/utility room above washer cabinet. PHOTOS TAKEN.

i1285468W

ONLY HUD DOCUMENT FOUND IN LAUNDRY ROOM ABOVE WASHER CABINET

[]

[] i1285468AM

[]

i1285468AR

[]

i1285468AW