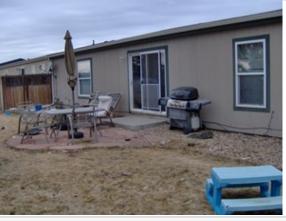

## Home Information - EXTERIOR - Requirements

Look for the red HUD tags on each end of the home's exterior siding - or look for visible holes showing it was removed.

Close-up photograph of tags and area are required - even if there are none.

#### Additional Photo Requirements:

All interior areas listed above (kitchen cabinet, electric panel, etc.)

All sides of exterior.

Photo of the Address of Property.

If <u>not</u> a Manufactured Home - photos as evidence of Property Type, and provide notes below.

Photo of undercarriage of home. (If undercarriage is inaccessible, take photos to show that.)

This home is a Pre-Fabricated off site and delivered and assembled on site home with a permanent foundation made of pre-fabricated concrete slabs and steel construction bolted down all around the perimeter to the foundation. The Garage built on site and was added later on a concrete poured slab foundation. All cabinet and usual HUD DOC locations were checked for HUD DOCUMENTS. The only HUD DOCUMENT FOUND was the METAL PLATE on the east side of the home and inside a laundry/utility room above washer cabinet. PHOTOS TAKEN.