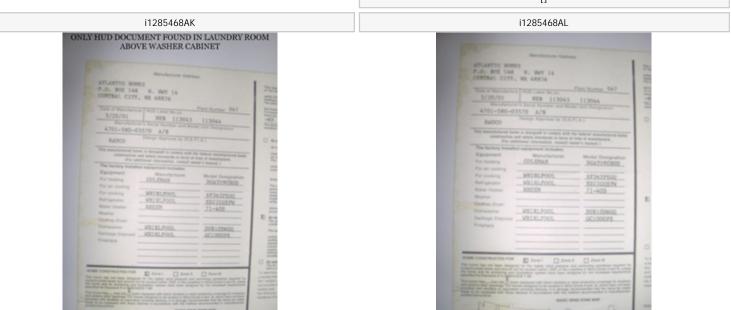

 ${igsaclup igsaclup ig$ 

Property Type Information: (differentiate between HUD Manufactured or Modular State Code)

| HUD Manufactured:                       | Modular State Code:                  |  |
|-----------------------------------------|--------------------------------------|--|
| VIN Serial #: <b>4701-580-03570 A/B</b> | Serial#:                             |  |
| HUD Tags#: <b>NEB 113043</b>            | State Label# (for Modulars):         |  |
| HUD Tags#: <b>NEB 113044</b>            | Manufacturer's Name:                 |  |
| Manufacturer's Name: ATLANTIC HOMES     | Trade/Model Name:                    |  |
| Trade/Model Name: <b>A/B</b>            | Year of Manufacturer:                |  |
| Year of Manufacturer: MARCH 20 , 2001   | UBC Code:                            |  |
| Attic: 🔲 <sub>Yes</sub> 🔽 <sub>No</sub> | Type: 🗖 Scuttle 🗖 Drop Stair 🗖 Other |  |
| Electrical Panel: 🔲 15 amp breaker 🗹 2  | 0 amp breaker                        |  |

Photo of undercarriage of home. (If undercarriage is inaccessible, take photos to show that.)

This home is a Pre-Fabricated off site and delivered and assembled on site home with a permanent foundation made of pre-fabricated concrete slabs and steel construction bolted down all around the perimeter to the foundation. The Garage built on site and was added later on a concrete poured slab foundation. All cabinet and usual HUD DOC locations were checked for HUD DOCUMENTS. The only HUD DOCUMENT FOUND was the METAL PLATE on the east side of the home and inside a laundry/utility room above washer cabinet. PHOTOS TAKEN.