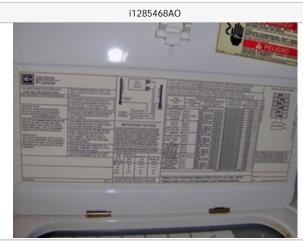

 ${igsaclup igsaclup ig$ 

Property Type Information: (differentiate between HUD Manufactured or Modular State Code)

| HUD Manufactured:                       | Modular State Code:                  |  |
|-----------------------------------------|--------------------------------------|--|
| VIN Serial #: <b>4701-580-03570 A/B</b> | Serial#:                             |  |
| HUD Tags#: <b>NEB 113043</b>            | State Label# (for Modulars):         |  |
| HUD Tags#: <b>NEB 113044</b>            | Manufacturer's Name:                 |  |
| Manufacturer's Name: ATLANTIC HOMES     | Trade/Model Name:                    |  |
| Trade/Model Name: <b>A/B</b>            | Year of Manufacturer:                |  |
| Year of Manufacturer: MARCH 20 , 2001   | UBC Code:                            |  |
| Attic: 🔲 <sub>Yes</sub> 🔽 <sub>No</sub> | Type: 🗖 Scuttle 🗖 Drop Stair 🗖 Other |  |
| Electrical Panel: 🔲 15 amp breaker 🗹 2  | 0 amp breaker                        |  |

Photo of undercarriage of home. (If undercarriage is inaccessible, take photos to show that.)

This home is a Pre-Fabricated off site and delivered and assembled on site home with a permanent foundation made of pre-fabricated concrete slabs and steel construction bolted down all around the perimeter to the foundation. The Garage built on site and was added later on a concrete poured slab foundation. All cabinet and usual HUD DOC locations were checked for HUD DOCUMENTS. The only HUD DOCUMENT FOUND was the METAL PLATE on the east side of the home and inside a laundry/utility room above washer cabinet. PHOTOS TAKEN.