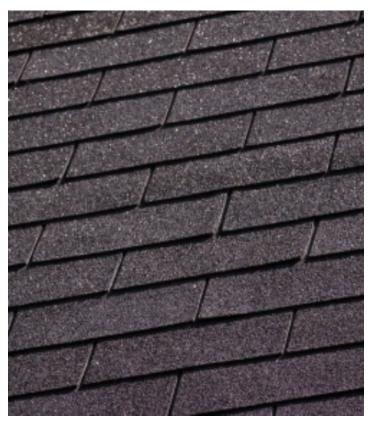

#### **Types of Roofing**

ASPHALT SHINGLE ROOFING

Available Styles Many

Average Life Span 15 - 30 years

> Relative Cost Low