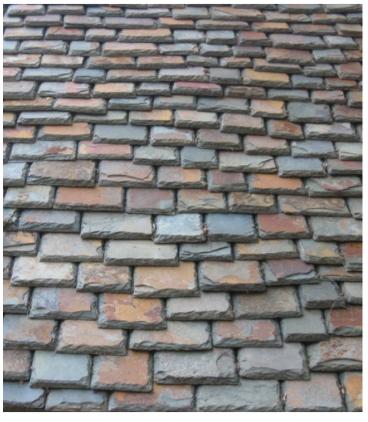

# SLATE ROOFING

Available Styles Many

Average Life Span 50 - 100 years

> Relative Cost High