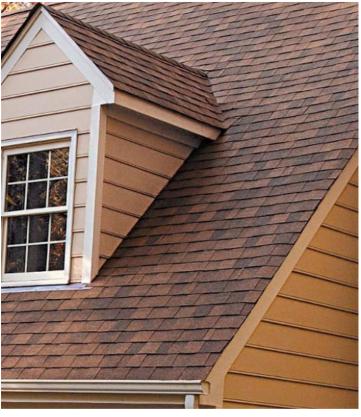

#### **Types of Roofing**

ASPHALT SHINGLE ROOFING

Available Styles Many

Average Life Span 15 - 30 years

> Relative Cost Low