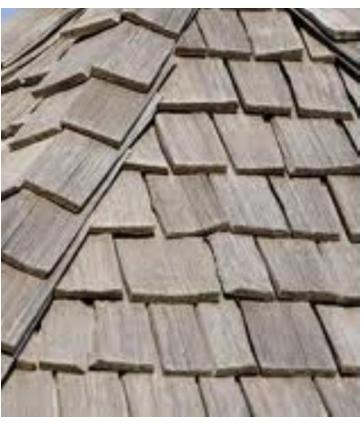

# WOOD SHAKE/SHINGLE ROOFING

Available Styles Few

Average Life Span 30 - 50 years

Relative Cost Medium to high