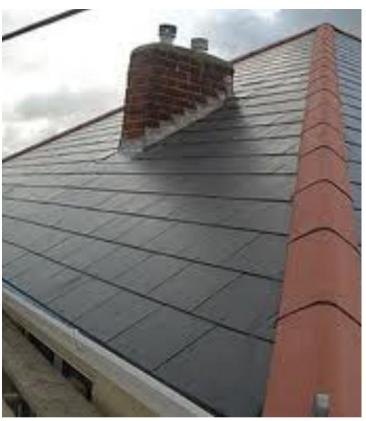

# SLATE ROOFING

Available Styles Many

Average Life Span 50 - 100 years

> Relative Cost High