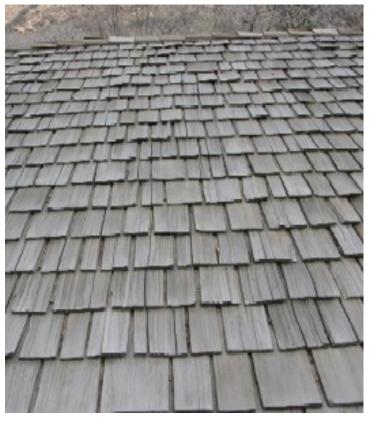

# WOOD SHAKE/SHINGLE ROOFING

Available Styles Few

Average Life Span 30 - 50 years

Relative Cost Medium to high