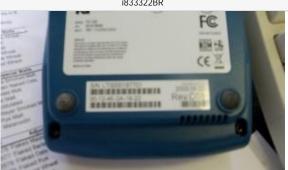

| Merchant location has the following number of | Employees: 6  | Terminals: 1       |
|-----------------------------------------------|---------------|--------------------|
|                                               | Telephones: 1 | Registers: 1       |
| Advertising Signage: Is signage present?      | jn Yes        | jn No              |
| Is it professionally done?                    | in Yes        | in No If not, why? |