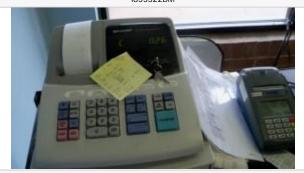

| Merchant location has the following number of | Employees: 6  | Terminals: 1       |
|-----------------------------------------------|---------------|--------------------|
|                                               | Telephones: 1 | Registers: 1       |
| Advertising Signage: Is signage present?      | jn Yes        | jn No              |
| Is it professionally done?                    | in Yes        | in No If not, why? |