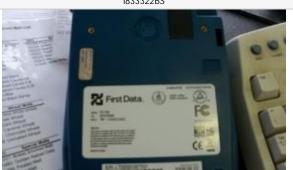

| Merchant location has the following number of | Employees: 6  | Terminals: 1       |
|-----------------------------------------------|---------------|--------------------|
|                                               | Telephones: 1 | Registers: 1       |
| Advertising Signage: Is signage present?      | jn Yes        | jn No              |
| Is it professionally done?                    | in Yes        | in No If not, why? |